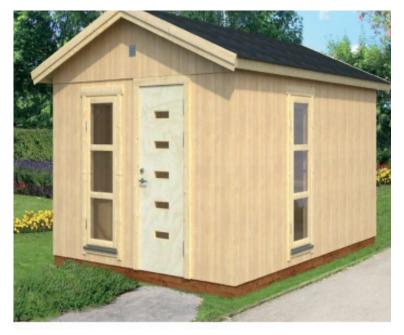

## **TURKU**

New for 2018, this chic and modern Nordic style building breaks the mould of the traditional looking log cabins. There are several remarkable things about the Turku Nordic cabin. For a start, there is the ease of construction: Turku's prefabricated Quick Fit wall elements permit assembly in a few hours only, but we can quote for on-site construction if needed.