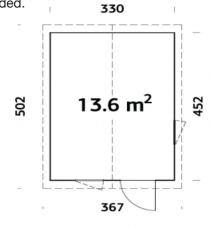

330 x 452cm

18+70mm

35.2m<sup>3</sup>

13.6m<sup>2</sup>

77 x 191cm

57 x 164 (2)cm

19mm

19mm

## **FULL SPECIFICATION**

| CABIN SIZE:     | 330 x 452cm x 297cm |
|-----------------|---------------------|
| WALL THICKNESS: | 18+70mm             |
| VOLUME:         | 35.2m³              |
| AREA:           | 13.6m²              |
| DOOR OPENING:   | 77 x 191cm          |
| WINDOW OPENING: | 57 x 164 (2)cm      |
| FLOORS BOARDS:  | 19mm                |
| ROOF BOARDS:    | 19mm                |
| ROOF OVERHANG:  | N/A                 |
| UNDER PLANNING: | No                  |
|                 |                     |